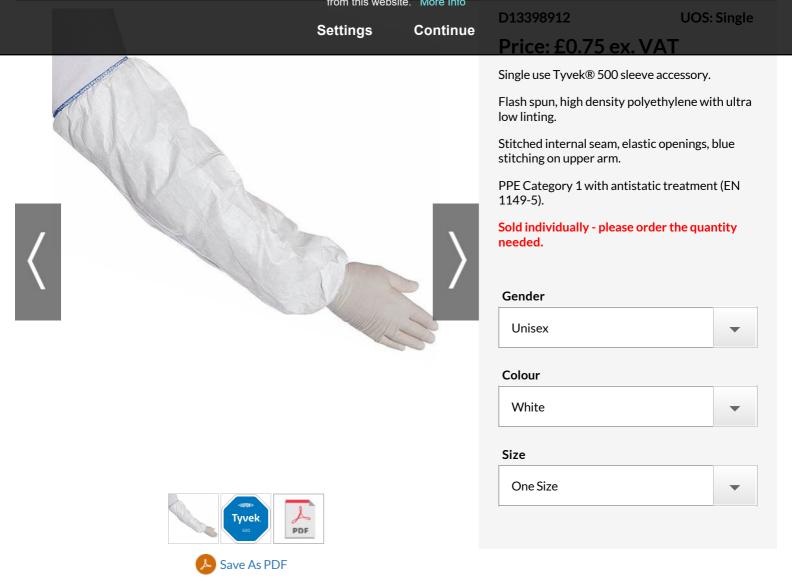

## Overview

The DuPont™ Tyvek® 500 Sleeve Accessory PS32LA. 50 cm long sleeve available in white and in one size. Adjustable arm opening with stitched internal seams. The upper arm opening has blue-coloured thread for identification purposes.

Specially designed for use with Tyvek® apparel, Tyvek® accessories can help offer enhanced protection for body parts that are more exposed to hazardous substances. Applications include: pharmaceutical handling, chemical protection, lead and asbestos abatement/remediation, general maintenance/operations, spray painting and general clean-up, amongst many others.

Tyvek® garments and accessories are composed of flash spun high density polyethylene, providing an ideal balance of protection, durability and comfort. Tyvek® is permeable to both air and water vapour, yet repels water-based liquids and aerosols. It offers an excellent barrier against fine particles and fibres (down to one micron in size), is ultra-low-linting and anti-statically treated. Silicon non-added.